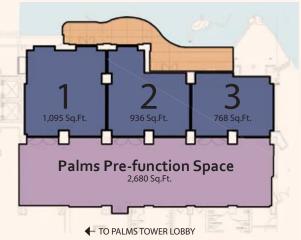

#### The Palms Executive Conference Center Features:

- Award-winning luxury service and quiet location away from the distractions of the Las Vegas Strip
- Over 15,000 square feet of flexible indoor/outdoor space with high ceilings and large windows to create an open, airy venue allowing in natural light
- The Parian Room boasts 3,829 square feet and can accommodate between 50-200 people
- Nine break out rooms from 428 square feet to 1228 square feet that accommodates 10 to 100 people
- The 15,000 square foot Cascade Room is the perfect venue for meetings or events for up to 300 people with state of the art A/V capabilities, a wrap-around patio and bar/lounge
- A highly qualified team of Associates who will personally plan and execute the event of your dreams
- 1,685 square feet pre-function space that features a beautiful expansive patio surrounded by ponds and lush gardens
- · Custom catering menus and audio-visual services
- · And so much more!