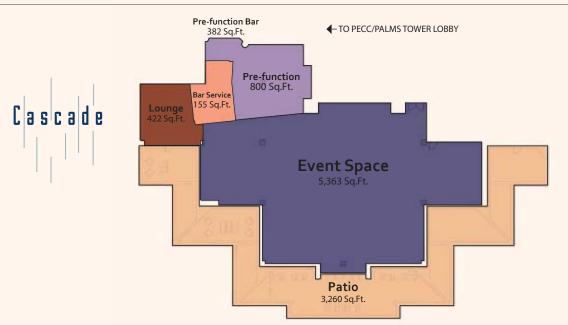

#### The Palms Executive Conference Center Features:

- Award-winning luxury service and quiet location away from the distractions of the Las Vegas Strip
- Over 15,000 square feet of flexible indoor/outdoor space with high ceilings and large windows to create an open, airy venue allowing in natural light
- The Parian Room boasts 3,829 square feet and can accommodate between 50-200 people
- Nine break out rooms from 428 square feet to 1228 square feet that accommodates 10 to 100 people
- The 15,000 square foot Cascade Room is the perfect venue for meetings or events for up to 300 people with state of the art A/V capabilities, a wrap-around patio and bar/lounge
- A highly qualified team of Associates who will personally plan and execute the event of your dreams
- 1,685 square feet pre-function space that features a beautiful expansive patio surrounded by ponds and lush gardens
- · Custom catering menus and audio-visual services
- · And so much more!