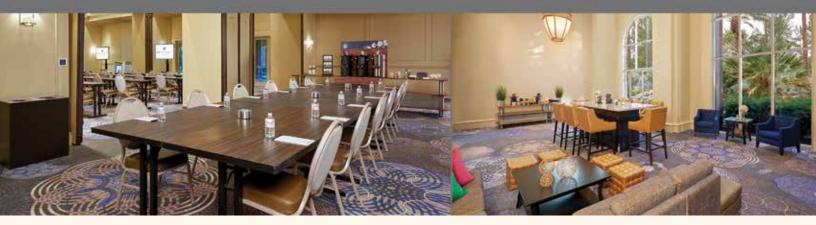

#### The Palms Executive Conference Center Features:

- Award-winning luxury service and quiet location away from the distractions of the Las Vegas Strip
- Over 15,000 square feet of flexible indoor/outdoor space with high ceilings and large windows to create an open, airy venue allowing in natural light
- The Parian Room boasts 3,829 square feet and can accommodate between 50-200 people
- Nine break out rooms from 428 square feet to 1228 square feet that accommodates 10 to 100 people
- The 15,000 square foot Cascade Room is the perfect venue for meetings or events for up to 300 people with state of the art A/V capabilities, a wrap-around patio and bar/lounge
- A highly qualified team of Associates who will personally plan and execute the event of your dreams
- 1,685 square feet pre-function space that features a beautiful expansive patio surrounded by ponds and lush gardens
- · Custom catering menus and audio-visual services
- · And so much more!

## THE PALMS EXECUTIVE CONFERENCE CENTER

27.0 7207

221 N. Rampart Blvd., Las Vegas, NV 89145 / 702-869-7777 / page 2 of 2