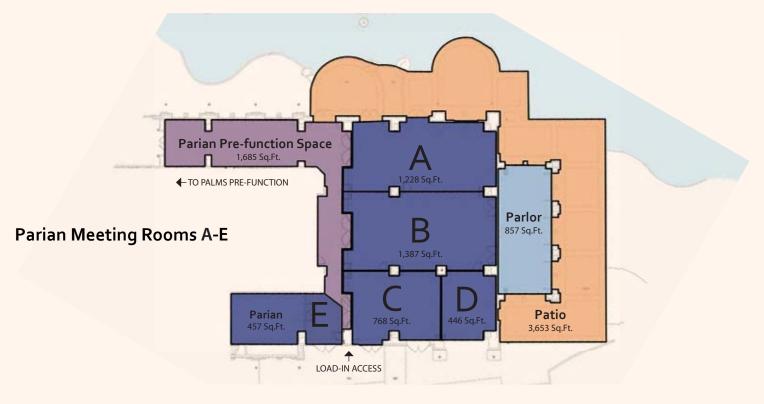

#### The Palms Executive Conference Center Features:

- Award-winning luxury service and quiet location away from the distractions of the Las Vegas Strip
- Over 15,000 square feet of flexible indoor/outdoor space with high ceilings and large windows to create an open, airy venue allowing in natural light
- The Parian Room boasts 3,829 square feet and can accommodate between 50-200 people
- Nine break out rooms from 428 square feet to 1228 square feet that accommodates 10 to 100 people
- The 15,000 square foot Cascade Room is the perfect venue for meetings or events for up to 300 people with state of the art A/V capabilities, a wrap-around patio and bar/lounge
- A highly qualified team of Associates who will personally plan and execute the event of your dreams
- 1,685 square feet pre-function space that features a beautiful expansive patio surrounded by ponds and lush gardens
- · Custom catering menus and audio-visual services
- · And so much more!