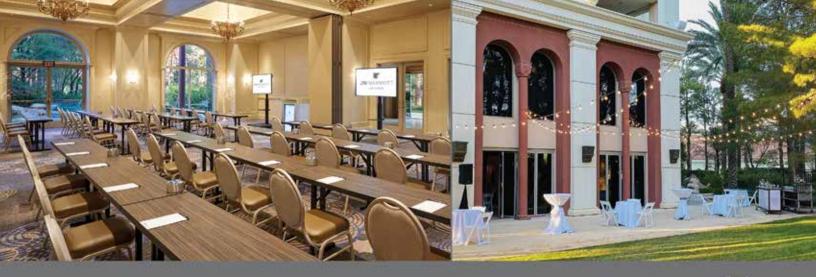

# THE PALMS EXECUTIVE CONFERENCE CENTER. THE PERFECT LOCATION FOR YOUR NEXT MEETING.

OUR UNIQUE OFF-STRIP MEETING DESTINATION PROVIDES EXCLUSIVITY FOR GROUPS SEEKING A SELF-CONTAINED LOCATION TO EAT, MEET, SLEEP & RETREAT

#### The Palms Executive Conference Center Features:

- Award-winning luxury service and quiet location away from the distractions of the Las Vegas Strip
- Over 15,000 square feet of flexible indoor/outdoor space with high ceilings and large windows to create an open, airy venue allowing in natural light
- The Parian Room boasts 3,829 square feet and can accommodate between 50-200 people
- Nine break out rooms from 428 square feet to 1228 square feet that accommodates 10 to 100 people
- The 15,000 square foot Cascade Room is the perfect venue for meetings or events for up to 300 people with state of the art A/V capabilities, a wrap-around patio and bar/lounge
- A highly qualified team of Associates who will personally plan and execute the event of your dreams
- 1,685 square feet pre-function space that features a beautiful expansive patio surrounded by ponds and lush gardens
- · Custom catering menus and audio-visual services
- · And so much more!