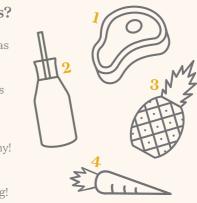

Smoothie of the Day | 9 GF As crafted daily yogurt, fruit **BIG SQUEEZE** 

Berry Greens | 9 DF Strawberries, cucumbers and apples | Vitamin A, Vitamin C

Can you match each nutrition clue to the food it describes?

- a This brightly-colored root has Vitamin A to help you see!
- **b** This food is full of B Vitamins to give you energy to play!
- c This tasty fruit has tons of Vitamin C to keep you healthy!
- d The Vitamin D in this drink helps keep your bones strong!

Answers: A4, BI, C3, D2

A RIDICULOUS RECIPE Fill in the blanks with the right part of speech to invent a silly recipe all your own.

\_\_\_\_ and a little \_\_\_\_ . (adjective)

Now add and swirl them all around.