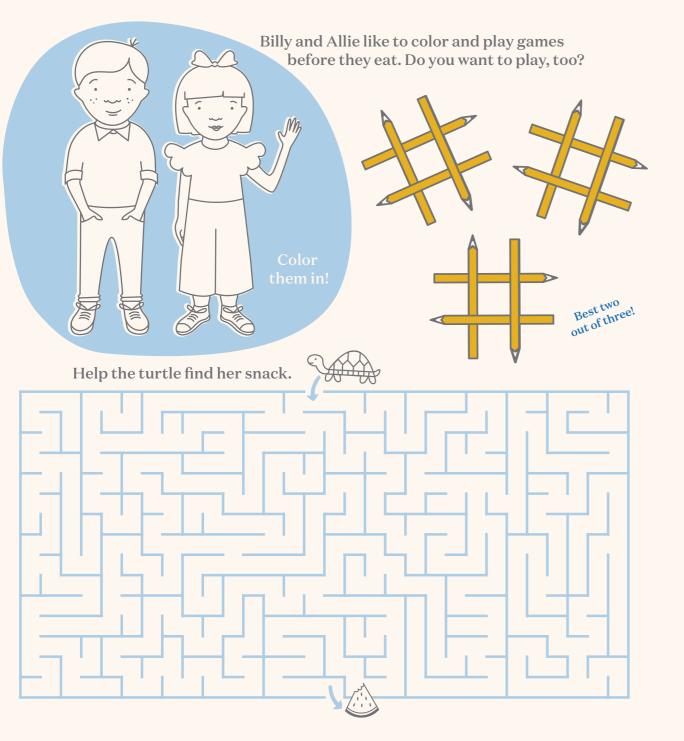

Smoothie of the Day | 9 GF As crafted daily yogurt, fruit **BIG SQUEEZE** 

Berry Greens | 9 DF Strawberries, cucumbers and apples | Vitamin A, Vitamin C

Can you match each nutrition clue to the food it describes?

- a This brightly-colored root has Vitamin A to help you see!
- **b** This food is full of B Vitamins to give you energy to play!
- c This tasty fruit has tons of Vitamin C to keep you healthy!
- d The Vitamin D in this drink helps keep your bones strong!

Answers: A4, BI, C3, D2

A RIDICULOUS RECIPE Fill in the blanks with the right part of speech to invent a silly recipe all your own.

\_\_\_\_ and a little \_\_\_\_ . (adjective)

Now add and swirl them all around.