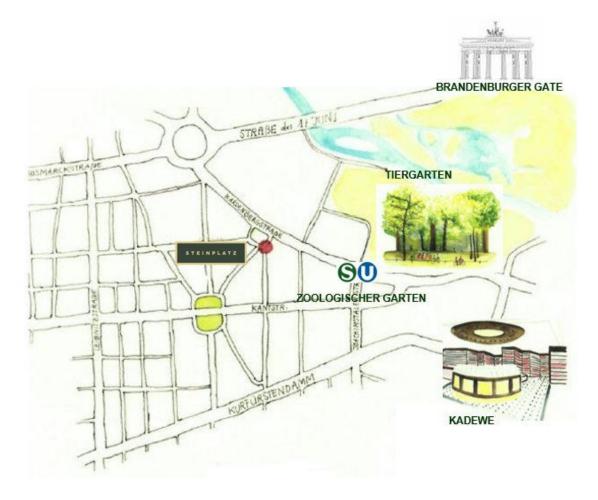

# LOCATION

IN WEST-BERLIN'S ELLEGANT RESIDENTAL AREA AROUND
CHARLOTTENBURG'S SAVIGNYPLATZ. NOT FAR FROM THE GERMAN OPERA,
TIERGARTEN PARK AND THE FAMOUS KADEWE.

- ZOOLOGISCHER GARTEN 0,5 KM
- KU'DAMM 0,6 KM
- KADEWE 1,5 KM
- BRANDENBURGER GATE 4 KM
- TRADE FAIR BERLIN 4,6 KM
- BERLIN CENTRAL TRAIN STATION 4,8 KM
- AIRPORT BERLIN BRANDENBURG (BER) 28,8 KM