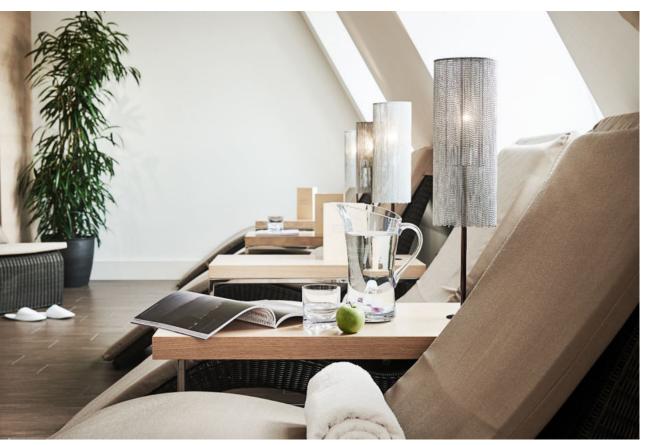

# SPA AM STEINPLATZ

SPA AND FITNESS AREA IS LOCATED ON
THE TWO TOP FLOORS WITH A
MAGNIFICENT VIEW OVER THE ROOFS
OF BERLIN'S CITY WEST.

OUR SPA IS THE PERFECT PLACE TO
RELAX COMPLETELY BEFORE OR AFTER
YOUR EVENT.

PERFECT FOR THIS ARE THE TWO
DIFFERENT SAUNAS (BIO AND FINNISH
SAUNA) IN OUR SPA AS WELL AS THE
RELAXATION AREA AND THE COZY
BALCONY.