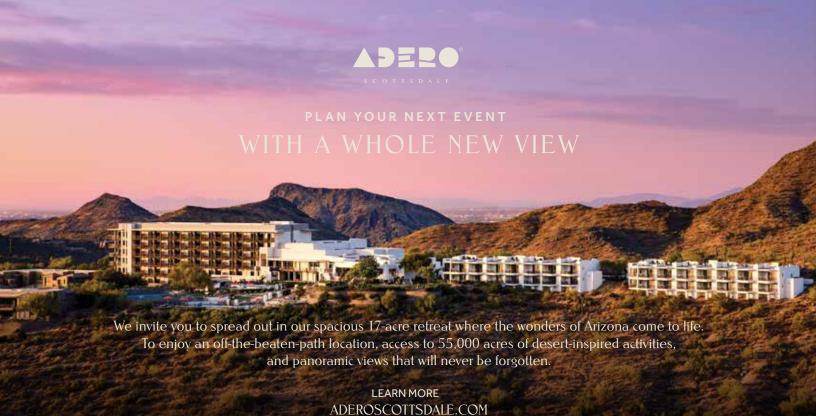

# A RED MOUNTAIN LAWN

Making the most of Arizona's alluring year-round climate, this outdoor space offers sweeping desert vistas and elegant night sky views.

#### I FOUR PEAKS LAWN

Surrounded by our gorgeous desert landscape, this inspiring outdoor space highlights panoramic views of the valley below.

LEVEL 1

FITNESS CENTER

| A RED MOUNTAIN LAWN     | 1,960 | 70x28       | 160     | -         | -          | 190       | 220     |
|-------------------------|-------|-------------|---------|-----------|------------|-----------|---------|
| LEVEL 2                 | SQFT  | DIMENSIONS* | BANQUET | CLASSROOM | CONFERENCE | RECEPTION | THEATER |
| B RED MOUNTAIN ROOM A   | 510   | 19x26       | 40      | 20        | 12         | 35        | 50      |
| C RED MOUNTAIN ROOM B   | 506   | 19x26       | 40      | 20        | 12         | 35        | 50      |
| RED MOUNTAIN ROOM (A+B) | 1,016 | 38x26       | 80      | 40        | 24         | 70        | 100     |

Experience our world-class fitness center complete with daily classes.

SQ FT DIMENSIONS' BANQUET CLASSROOM CONFERENCE RECEPTION THEATER

|                           |                                                                                         |             |         |           | •          |           |         |  |  |  |
|---------------------------|-----------------------------------------------------------------------------------------|-------------|---------|-----------|------------|-----------|---------|--|--|--|
| THE SPA                   | Discover our tranquil spa featuring the best in massage therapy and advanced skin care. |             |         |           |            |           |         |  |  |  |
| LEVEL 3                   | SQ FT                                                                                   | DIMENSIONS* | BANQUET | CLASSROOM | CONFERENCE | RECEPTION | THEATER |  |  |  |
| D FOUR PEAKS BALLROOM A   | 2,273                                                                                   | 42x53       | 175     | 90        | -          | 225       | 250     |  |  |  |
| E FOUR PEAKS BALLROOM B   | 2,247                                                                                   | 42x53       | 175     | 90        | -          | 225       | 250     |  |  |  |
| FOUR PEAKS BALLROOM (A+B) | 4,520                                                                                   | 84x53       | 350     | 180       | -          | 450       | 500     |  |  |  |
| F FOUR PEAKS PREFUNCTION  | 1,232                                                                                   | 77x16       | 100     | -         | -          | 120       | -       |  |  |  |
| G FOUR PEAKS TERRACE      | 1,820                                                                                   | -           | 60      | -         | -          | 180       | -       |  |  |  |
| H SONORAN ROOM            | 900                                                                                     | 19x48       | 64      | 30        | 30         | 60        | 75      |  |  |  |
| I FOUR PEAKS LAWN         | 5,000                                                                                   | -           | 190     | -         | -          | 220       | 400     |  |  |  |