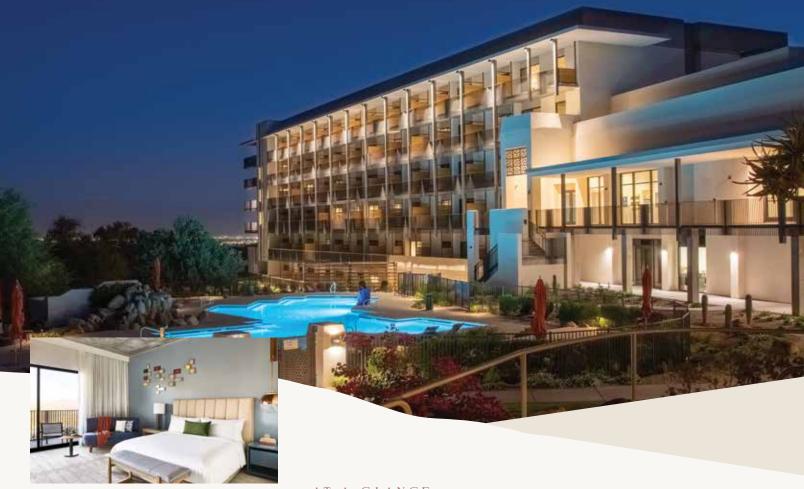

# NEW EXPERIENCES ARE ON THE HORIZON

## AT-A-GLANCE

MARRIOTT'S ONLY AUTOGRAPH COLLECTION® HOTEL IN A CERTIFIED DARK SKY COMMUNITY

177 SPACIOUS GUEST ROOMS, INCLUDING 16 OVERSIZED SUITES, EACH WITH A PRIVATE BALCONY

MORE THAN 16,400 SQUARE FEET OF INDOOR AND OUTDOOR EVENT SPACE

WORLD-CLASS FITNESS CENTER COMPLETE WITH DAILY CLASSES AND PELOTON® ROOM TRANQUIL SPA FEATURING INTEGRATED MIND AND BODY EXPERIENCES

SIGNATURE ON-SITE RESTAURANT & BAR FEATURING FARM-TO-TABLE CUISINE

TWO SWIMMING POOLS AND LIGHTED TENNIS AND PICKLEBALL COURTS