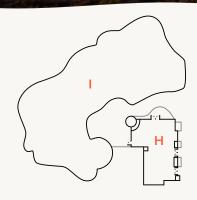

### **H** SONORAN ROOM

An open and luxurious space set against a wall of floor-to-ceiling windows, our Sonoran View Room showcases stunning views.

#### I FOUR PEAKS LAWN

Surrounded by our gorgeous desert landscape, this inspiring outdoor space highlights panoramic views of the valley below.

LEVEL 1

FITNESS CENTER

| A RED MOUNTAIN LAWN     | 1,960 | 70x28       | 160     | -         | -          | 190       | 220     |
|-------------------------|-------|-------------|---------|-----------|------------|-----------|---------|
| LEVEL 2                 | SQFT  | DIMENSIONS* | BANQUET | CLASSROOM | CONFERENCE | RECEPTION | THEATER |
| B RED MOUNTAIN ROOM A   | 510   | 19x26       | 40      | 20        | 12         | 35        | 50      |
| C RED MOUNTAIN ROOM B   | 506   | 19x26       | 40      | 20        | 12         | 35        | 50      |
| RED MOUNTAIN ROOM (A+B) | 1,016 | 38x26       | 80      | 40        | 24         | 70        | 100     |