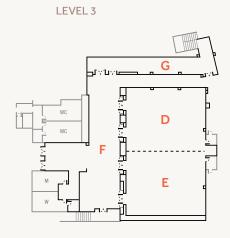

#### D & E FOUR PEAKS BALLROOM

Featuring three expansive windows facing west, this inviting, scalable venue is marked by a fresh, modern aesthetic.

### **G** FOUR PEAKS TERRACE

Conveniently located off of our main lobby, this venue offers a bird's eye view of our resort and the surrounding McDowell Mountains.

Experience our world-class fitness center complete with daily classes.

SQ FT DIMENSIONS' BANQUET CLASSROOM CONFERENCE RECEPTION THEATER

|                           |                                                                                         |             |         |           | •          |           |         |  |  |  |
|---------------------------|-----------------------------------------------------------------------------------------|-------------|---------|-----------|------------|-----------|---------|--|--|--|
| THE SPA                   | Discover our tranquil spa featuring the best in massage therapy and advanced skin care. |             |         |           |            |           |         |  |  |  |
| LEVEL 3                   | SQ FT                                                                                   | DIMENSIONS* | BANQUET | CLASSROOM | CONFERENCE | RECEPTION | THEATER |  |  |  |
| D FOUR PEAKS BALLROOM A   | 2,273                                                                                   | 42x53       | 175     | 90        | -          | 225       | 250     |  |  |  |
| E FOUR PEAKS BALLROOM B   | 2,247                                                                                   | 42x53       | 175     | 90        | -          | 225       | 250     |  |  |  |
| FOUR PEAKS BALLROOM (A+B) | 4,520                                                                                   | 84x53       | 350     | 180       | -          | 450       | 500     |  |  |  |
| F FOUR PEAKS PREFUNCTION  | 1,232                                                                                   | 77x16       | 100     | -         | -          | 120       | -       |  |  |  |
| G FOUR PEAKS TERRACE      | 1,820                                                                                   | -           | 60      | -         | -          | 180       | -       |  |  |  |
| H SONORAN ROOM            | 900                                                                                     | 19x48       | 64      | 30        | 30         | 60        | 75      |  |  |  |
| I FOUR PEAKS LAWN         | 5,000                                                                                   | -           | 190     | -         | -          | 220       | 400     |  |  |  |