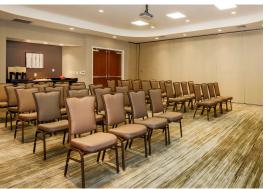

## MEETINGS MADE EASY

### Meetings and events

- 1,878 sq. ft. of meeting and event space
- On-site catering services
- Full audio-visual services available
- Professionally trained staff on-site
- Group room blocks available

| Room             | Dimensions | Area | Theater | Classroom | Rounds | U-Shape | Reception |
|------------------|------------|------|---------|-----------|--------|---------|-----------|
| Trinity Ballroom | 28x54x11   | 1528 | 130     | 64        | 120    | 44      | 153       |
| Trinity A        | 28x28x11   | 784  | 65      | 33        | 65     | 22      | 78        |
| Trinity B        | 28x26x11   | 728  | 65      | 30        | 61     | 21      | 73        |
| Boardroom        | 28x13x11   | 350  | -       | -         | =      | =       | -         |