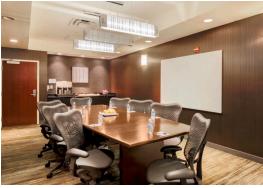

| Room             | Dimensions | Area | Theater | Classroom | Rounds | U-Shape | Reception |
|------------------|------------|------|---------|-----------|--------|---------|-----------|
| Trinity Ballroom | 28x54x11   | 1528 | 130     | 64        | 120    | 44      | 153       |
| Trinity A        | 28x28x11   | 784  | 65      | 33        | 65     | 22      | 78        |
| Trinity B        | 28x26x11   | 728  | 65      | 30        | 61     | 21      | 73        |
| Boardroom        | 28x13x11   | 350  | -       | -         | =      | =       | -         |