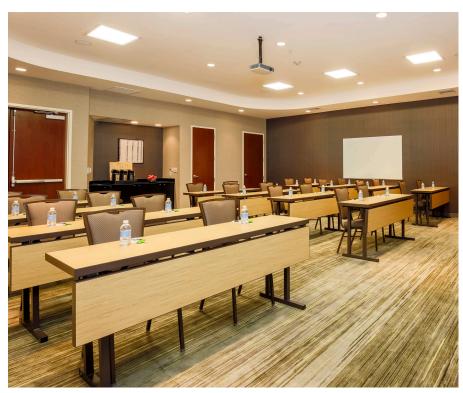

## MEETINGS MADE EASY

### Meetings and events

- 1,878 sq. ft. of meeting and event space
- On-site catering services
- Full audio-visual services available
- Professionally trained staff on-site
- Group room blocks available

| Room             | Dimensions | Area | Theater | Classroom | Rounds | U-Shape | Reception |
|------------------|------------|------|---------|-----------|--------|---------|-----------|
| Trinity Ballroom | 28x54x11   | 1528 | 130     | 64        | 120    | 44      | 153       |
| Trinity A        | 28x28x11   | 784  | 65      | 33        | 65     | 22      | 78        |
| Trinity B        | 28x26x11   | 728  | 65      | 30        | 61     | 21      | 73        |
| Boardroom        | 28x13x11   | 350  | -       | -         | =      | =       | -         |