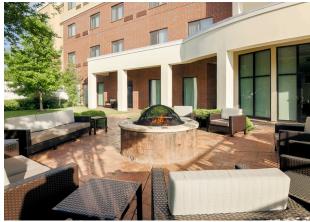

#### Amenities

- Spacious king, two queen, junior suites and one bedroom-two room suites
- Large in-room work area with easy-to-reach outlets
- In-room mini fridge and coffee maker
- Microwaves in all suite rooms
- The Bistro featuring delicious made-to-order choices breakfast
- The Bistro Bar, offering wine, beer, cocktails and Starbucks® coffee
- Complimentary WiFi
- 24-hour business center
- Meeting space
- Outdoor pool (seasonal) and courtyard with firepit
- Fitness center
- Marriott Bonvoy™ Travel Program