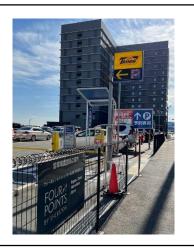

## $\langle$ Off-site parkingangle

Off-site parking at the "Times 24 Centrair Airport East 2" is located to the north side of the hotel.

Maximum charge: 990 JPY per day

For guests staying at the hotel

- First 24 hours Free
- After 24 hours 990 JPY per subsequent 24 hour period

Times 24 Centrair Airport East 2

Address: 4-10-5, Centrair, Tokoname- shi, Aichi

Number of parking spaces : 225