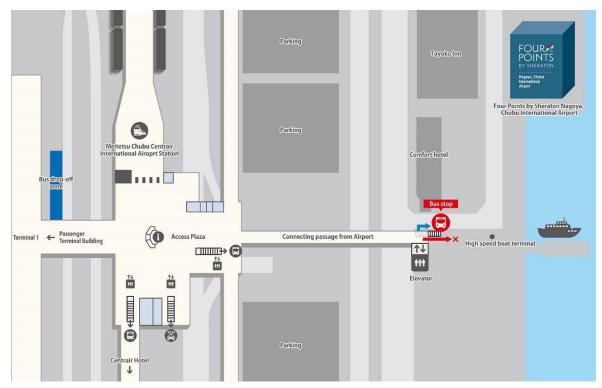

From April 1, 2022, shuttle bus schedule and drop-off place was changed.

Pleasa refer to following operating hours and map.

Four Points by Sheraton Nagoya, Chubu International Airport 4-10-5 Centrair, Tokoname City, Aichi, Japan, 479-0881 81 569-84-8888