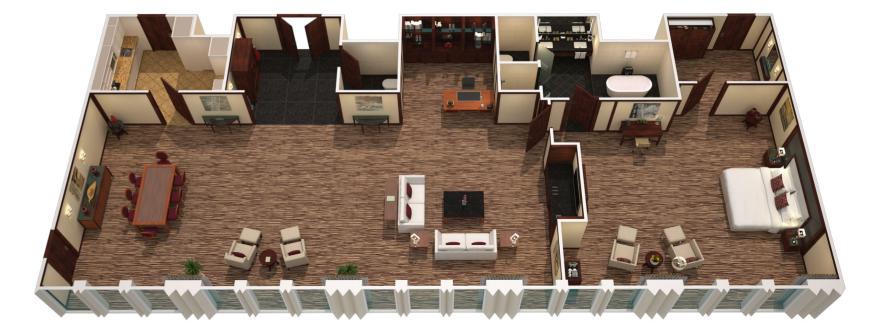

# **CAPITAL SUITE**

Size: 195 sqm | Floor: 10 | 1 King-size bed

**View:** Inge-Beisheim-Platz

## **Equipment and Furnishing:**

Cozy sitting area, large closet, workstation with desk and chair, spacious Table with chairs for 6 people, seperate kitchen area, walk-in closet, individually adjustable air condion, HD Television, room telephone with voicemail and hands-free device, room safe, complimentary tea and coffee station, ironing set, blackout curtains

## **Living- and Sleeping Room:**

King-size bed  $(1,80 \times 2,00 \text{m})$  with pillow-top-mattress and 4 pillows  $(50 \times 90 \text{ cm})$ , 2 night stands, sleeping area and living area are separated, connecting room available

### **Bathroom:**

2 bathrooms with shower and bathtub, hairdryer, vanity mirror, whirlpool in the master bathroom