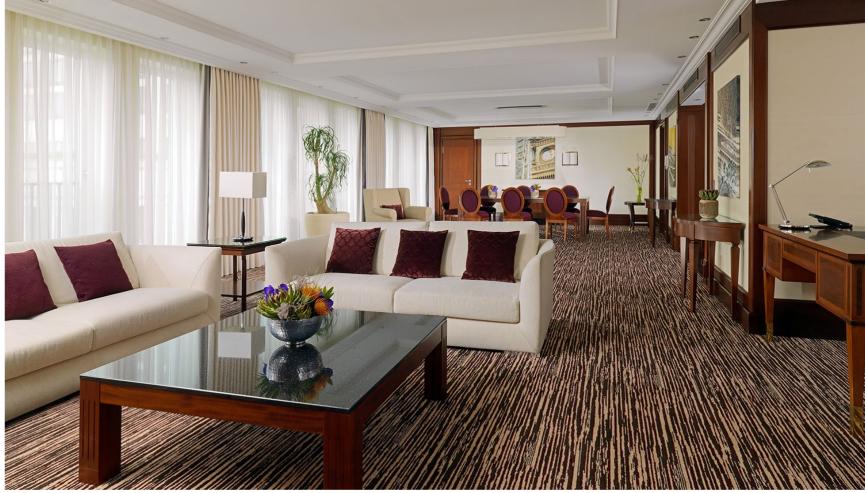

## **Equipment and Furnishing:**

Cozy sitting area, large closet, workstation with desk and chair, spacious Table with chairs for 6 people, seperate kitchen area, walk-in closet, individually adjustable air condion, HD Television, room telephone with voicemail and hands-free device, room safe, complimentary tea and coffee station, ironing set, blackout curtains

## **Living- and Sleeping Room:**

King-size bed  $(1,80 \times 2,00 \text{m})$  with pillow-top-mattress and 4 pillows  $(50 \times 90 \text{ cm})$ , 2 night stands, sleeping area and living area are separated, connecting room available