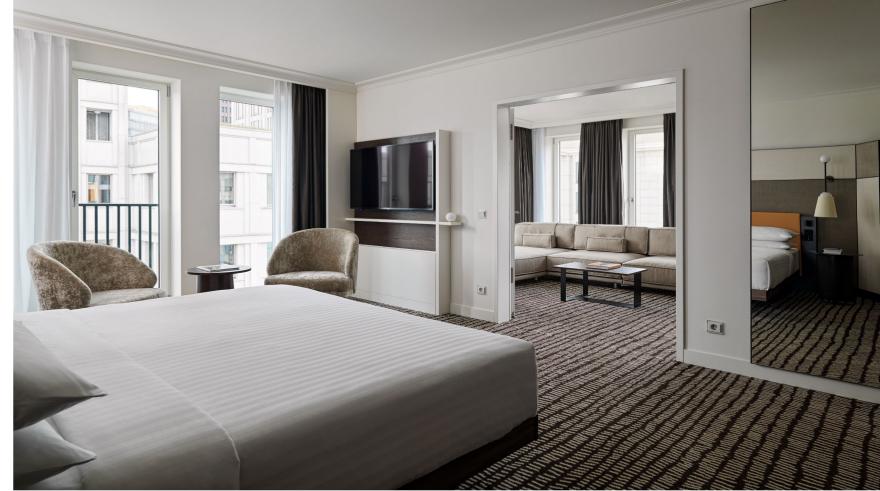

## **Equipment and Furnishing:**

Cozy sitting area, large closet, workstation with desk and chair, modern daybed, individually adjustable air condition, 55" LED Smart Hotel TV, room telephone with voicemail and hands-free device, room safe, complimentary tea and coffee station, ironing set, mini-fridge, blackout curtains

# **Living- and Sleeping Room:**

King-size bed (1,80 x 2,00m) with pillow-top-mattress and 4 pillows (50 x 90 cm), 2 night stands