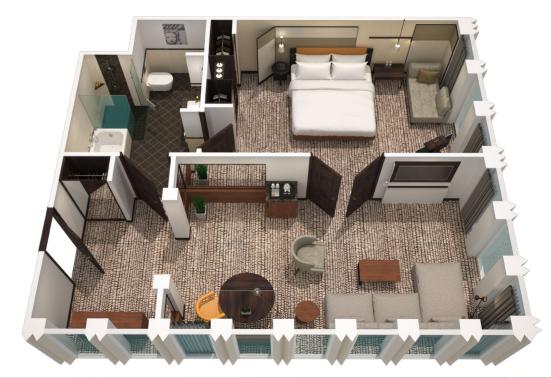

# **EXECUTIVE SUITE**

Size: 64 sqm | Floors: 2 - 9 | 1 King-size bed

View: Inge-Beisheim-Platz

## **Equipment and Furnishing:**

Cozy sitting area, large closet, workstation with desk and chair, modern daybed, individually adjustable air condition, 55" LED Smart Hotel TV, room telephone with voicemail and hands-free device, room safe, complimentary tea and coffee station, ironing set, mini-fridge, blackout curtains

# **Living- and Sleeping Room:**

King-size bed (1,80 x 2,00m) with pillow-top-mattress and 4 pillows (50 x 90 cm), 2 night stands

#### **Bathroom:**

Bathroom with shower and bathtub, hairdryer, vanity mirror