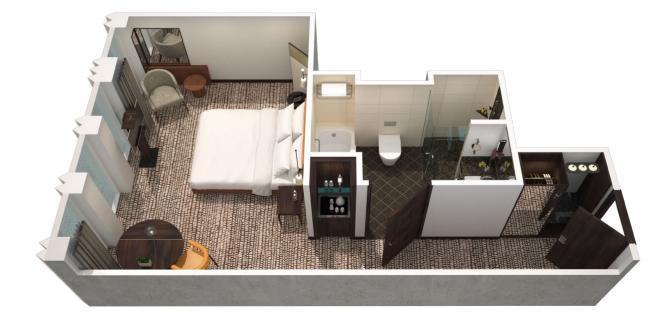

# **SUPERIOR ROOM**

Size: 35 sqm | Floors: 2 - 8 | 1 King-size bed

View: Ebertstraße, Berlin city center and television tower

# **Equipment and Furnishing:**

Cozy sitting area, large closet, workstation with desk and chair, modern daybed, individually adjustable air condition, 55" LED Smart Hotel TV, room telephone with voicemail and hands-free device, room safe, complimentary tea and coffee station, ironing set, mini-fridge, blackout curtains

## **Living- and Sleeping Room:**

King-size bed  $(1,80 \times 2,00 \text{m})$  with pillow-top-mattress and 4 pillows  $(50 \times 90 \text{ cm})$ , 2 night stands

#### Bathroom:

Bathroom with shower and bathtub, hairdryer, vanity mirror