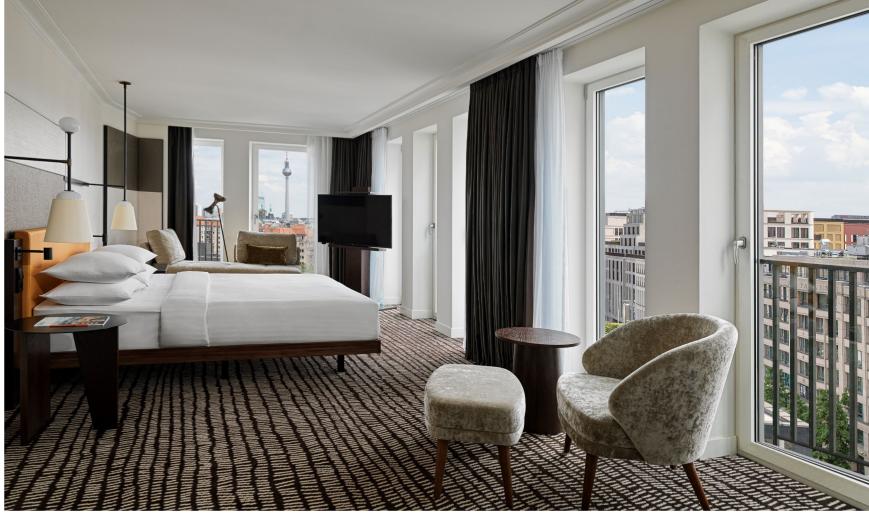

# **SUPERIOR ROOM**

Size: 35 sqm | Floors: 2 - 8 | 1 King-size bed

View: Ebertstraße, Berlin city center and television tower

## **Living- and Sleeping Room:**

King-size bed  $(1,80 \times 2,00 \text{m})$  with pillow-top-mattress and 4 pillows  $(50 \times 90 \text{ cm})$ , 2 night stands