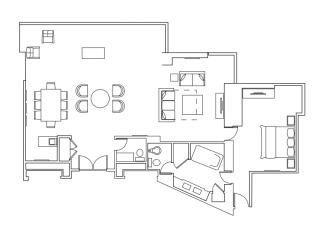

### Presidential Suite (1 available)

1,250 sq.ft. parlor with separate living area including a 6 person dining table • Bar and serving area • Half bath in parlor area • Oversized marble bath with separate tub and shower in king bedroom • 57" HDTV in living area • Wired and wireless Internet access • Ultra-compatible Plug-in Panel to connect MP3, digital camera, and gaming system