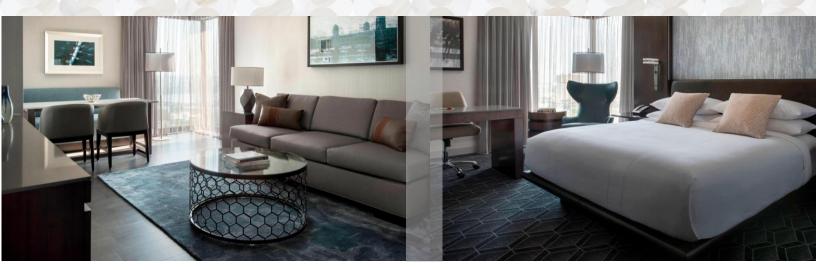

### Presidential Suite (1 available)

1,250 sq.ft. parlor with separate living area including a 6 person dining table • Bar and serving area • Half bath in parlor area • Oversized marble bath with separate tub and shower in king bedroom • 57" HDTV in living area • Wired and wireless Internet access • Ultra-compatible Plug-in Panel to connect MP3, digital camera, and gaming system

### Executive Suite (11 available)

650 sq.ft. parlor with separate living space including a 4 person dining table • Bedroom with king bed • Wet bar/buffet serving area • Upgraded bath amenities • Two 55" HDTVs Wired and wireless Internet access • Ultracompatible Plug-in Panel to connect MP3, digital camera, and gaming systems • Additional connecting king or double bedroom available