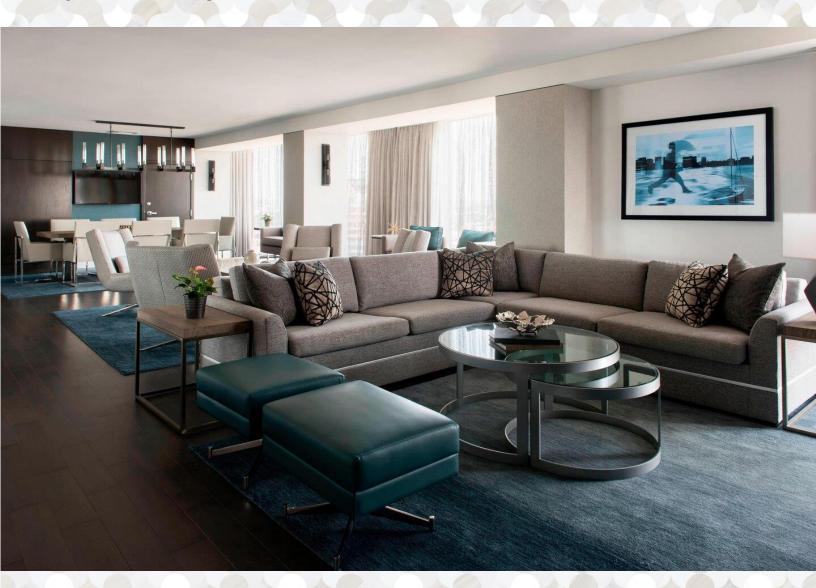

### Presidential Suite (1 available)

1,250 sq.ft. parlor with separate living area including a 6 person dining table • Bar and serving area • Half bath in parlor area • Oversized marble bath with separate tub and shower in king bedroom • 57" HDTV in living area • Wired and wireless Internet access • Ultra-compatible Plug-in Panel to connect MP3, digital camera, and gaming system