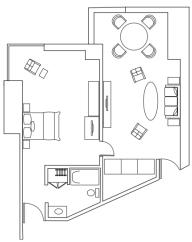

### Executive Suite (11 available)

650 sq.ft. parlor with separate living space including a 4 person dining table • Bedroom with king bed • Wet bar/buffet serving area • Upgraded bath amenities • Two 55" HDTVs Wired and wireless Internet access • Ultracompatible Plug-in Panel to connect MP3, digital camera, and gaming systems • Additional connecting king or double bedroom available