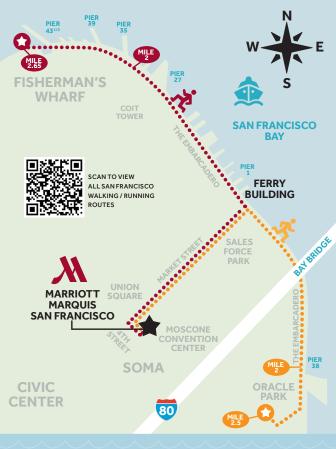

## ROUTES FOR MARRIOTT MARQUIS SAN FRANCISCO

Exit the front doors & head right on the 4th St. Sidewalk, turn right at Market St. & follow the sidewalk northeast, cross The Embarcadero, then:

## Orange Route (approx. 5 miles)

- Turn right & follow the pavement along the waterfront
- $\bullet$  Pass the Bay Bridge & continue south along the waterfront
- Pass behind the ballpark then turn around at King St.
- Retrace your steps back to the hotel

## Red Route (approx. 5.3 miles)

- Turn left & follow the pavement northwest along the piers
- Remain on the pavement as it curves left & pass Pier 39
- Pass pier 43 1/2 then turn around at Taylor St.
- Retrace your steps back to the hotel