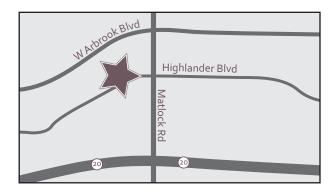

### AREA ATTRACTIONS

- Conveniently located off I-20 and Matlock Road
- Shop at three malls near by: Arlington Highlands, Parks Mall, and Grand Prairie Premium Outlets
- Easy access to AT&T Stadium, Globe Life Park, Six Flags Over Texas, Fort Worth Zoo, and other Dallas/Fort Worth attractions
- Dallas/Fort Worth International Airport (DFW) 20 miles
- Dallas Love Field Airport (DAL) 29 miles