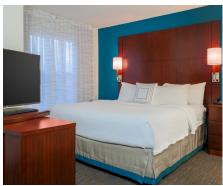

### SUITE AMENITIES

- Spacious studio, one and two bedroom suites featuring separate living, dining, and sleeping areas
- Fully equipped kitchen with full-size refrigerator, stove top, microwave, dishwasher, cookware, dishes, and utensils
- Large in suite work area with easy-to-reach outlets and ergonomic chair
- Flat screen television featuring premium channel listings including CNN and HBO
- In-suite hair dryer and iron/ironing board