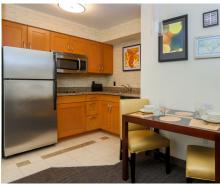

### SUITE AMENITIES

- Spacious studio, one and two bedroom suites featuring separate living, dining, and sleeping areas
- Fully equipped kitchen with full-size refrigerator, stove top, microwave, dishwasher, cookware, dishes, and utensils
- Large in suite work area with easy-to-reach outlets and ergonomic chair
- Flat screen television featuring premium channel listings including CNN and HBO
- In-suite hair dryer and iron/ironing board