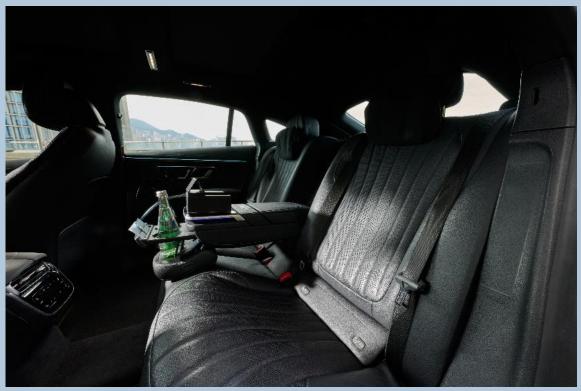

# Mercedes EQS

#### Prices:

Airport Transfer – Hotel <> Hong Kong International Airport HK\$ 1,400 per way

On-Hire

HK\$ 1,200 per hour (minimum 2 hours usage)

# Maximum Capacity:

Accommodates up to 3 passengers with 2 regular suitcases and 1 carry-on suitcase

- Regular size suitcase (28 inch): 49 x 29 x 75 cm
- Carry-on size suitcase (20 inch): 28 x 22 x 55 cm