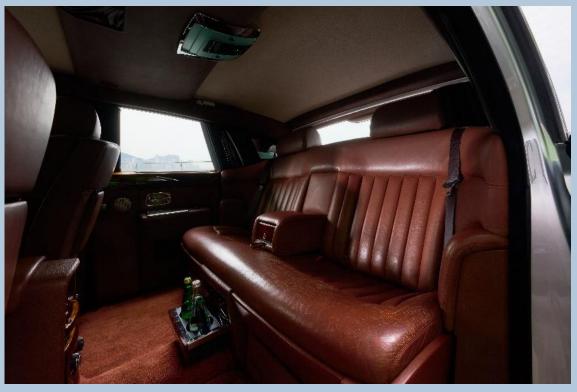

# Rolls Royce

# Maximum Capacity:

Accommodates up to 3 passengers with 2 regular suitcases

- Regular size suitcase (28 inch): 49 x 29 x 75 cm
- Carry-on size suitcase (20 inch): 28 x 22 x 55 cm