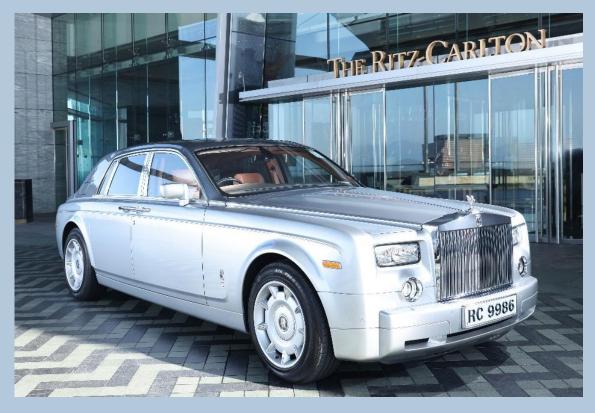

# Rolls Royce

#### Prices:

Airport Transfer – Hotel <> Hong Kong International Airport HK\$ 2,300 per way

On-Hire

HK\$ 2,300 per hour (minimum 2 hours usage)

# Maximum Capacity:

Accommodates up to 3 passengers with 2 regular suitcases

- Regular size suitcase (28 inch): 49 x 29 x 75 cm
- Carry-on size suitcase (20 inch): 28 x 22 x 55 cm