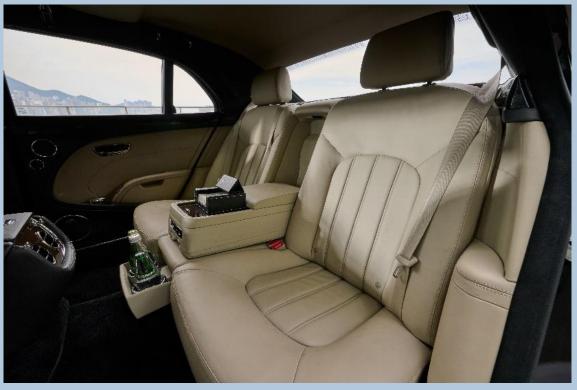

# Bentley Mulsanne

### Maximum Capacity:

Accommodates up to 3 passengers with 2 regular suitcases

- Regular size suitcase (28 inch): 49 x 29 x 75 cm
- Carry-on size suitcase (20 inch): 28 x 22 x 55 cm