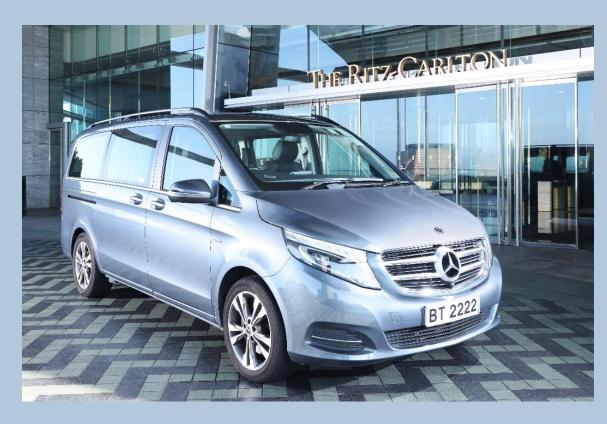

## Mercedes V-class

#### Prices:

Airport Transfer – Hotel <> Hong Kong International Airport HK\$ 1,600 per way

On-Hire

HK\$ 1,400 per hour (minimum 2 hours usage)

# Maximum Capacity:

Accommodates up to 5 passengers with 5 regular suitcases

- Regular size suitcase (28 inch): 49 x 29 x 75 cm
- Carry-on size suitcase (20 inch): 28 x 22 x 55 cm