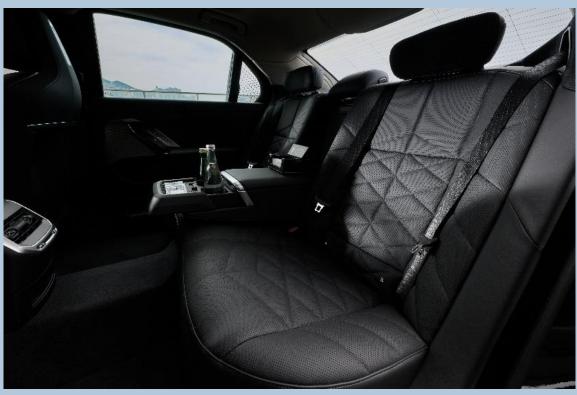

# BMW i7 eDrive50

#### Prices:

Airport Transfer – Hotel <> Hong Kong International Airport HK\$ 1,600 per way

On-Hire

HK\$ 1,400 per hour (minimum 2 hours usage)

### Maximum Capacity:

Accommodates up to 3 passengers with 2 regular suitcases and 1 carry-on suitcase

- Regular size suitcase (28 inch): 49 x 29 x 75 cm
- Carry-on size suitcase (20 inch): 28 x 22 x 55 cm