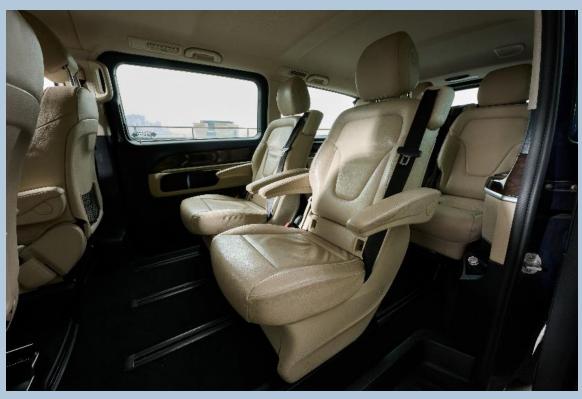

## Mercedes V-class

#### Prices:

Airport Transfer – Hotel <> Hong Kong International Airport HK\$ 1,600 per way

On-Hire

HK\$ 1,400 per hour (minimum 2 hours usage)

# Maximum Capacity:

Accommodates up to 5 passengers with 5 regular suitcases

- Regular size suitcase (28 inch): 49 x 29 x 75 cm
- Carry-on size suitcase (20 inch): 28 x 22 x 55 cm