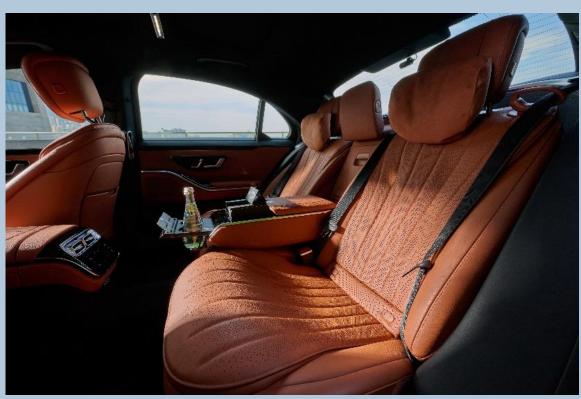

## Mercedes S-Class

#### Prices:

Airport Transfer – Hotel <> Hong Kong International Airport HK\$ 1,400 per way

On-Hire

HK\$ 1,200 per hour (minimum 2 hours usage)

### Maximum Capacity:

Accommodates up to 3 passengers with 2 regular suitcases and 1 carry-on suitcase

- Regular size suitcase (28 inch): 49 x 29 x 75 cm
- Carry-on size suitcase (20 inch): 28 x 22 x 55 cm