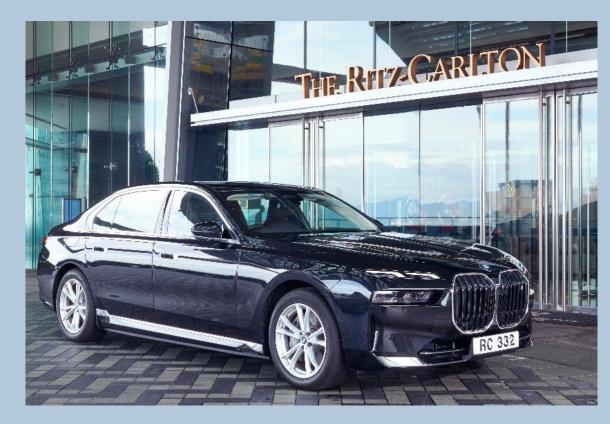

# BMW i7 eDrive50

#### Prices:

Airport Transfer – Hotel <> Hong Kong International Airport HK\$ 1,600 per way

On-Hire

HK\$ 1,400 per hour (minimum 2 hours usage)

### Maximum Capacity:

Accommodates up to 3 passengers with 2 regular suitcases and 1 carry-on suitcase

- Regular size suitcase (28 inch): 49 x 29 x 75 cm
- Carry-on size suitcase (20 inch): 28 x 22 x 55 cm