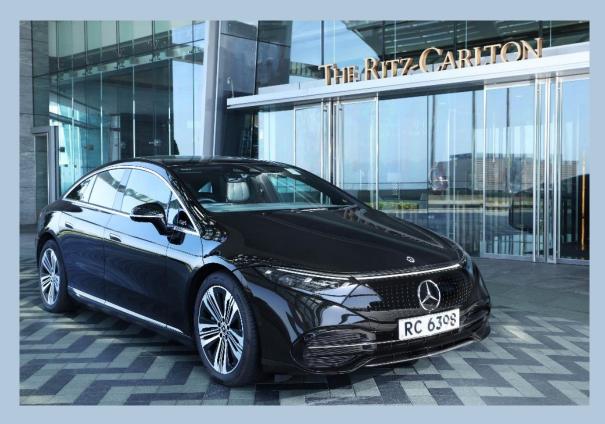

# Mercedes EQS

#### Prices:

Airport Transfer – Hotel <> Hong Kong International Airport HK\$ 1,400 per way

On-Hire

HK\$ 1,200 per hour (minimum 2 hours usage)

# Maximum Capacity:

Accommodates up to 3 passengers with 2 regular suitcases and 1 carry-on suitcase

- Regular size suitcase (28 inch): 49 x 29 x 75 cm
- Carry-on size suitcase (20 inch): 28 x 22 x 55 cm