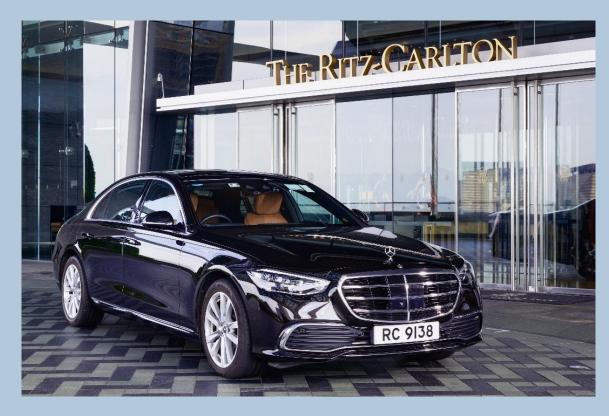

## Mercedes S-Class

#### Prices:

Airport Transfer – Hotel <> Hong Kong International Airport HK\$ 1,400 per way

On-Hire

HK\$ 1,200 per hour (minimum 2 hours usage)

### Maximum Capacity:

Accommodates up to 3 passengers with 2 regular suitcases and 1 carry-on suitcase

- Regular size suitcase (28 inch): 49 x 29 x 75 cm
- Carry-on size suitcase (20 inch): 28 x 22 x 55 cm