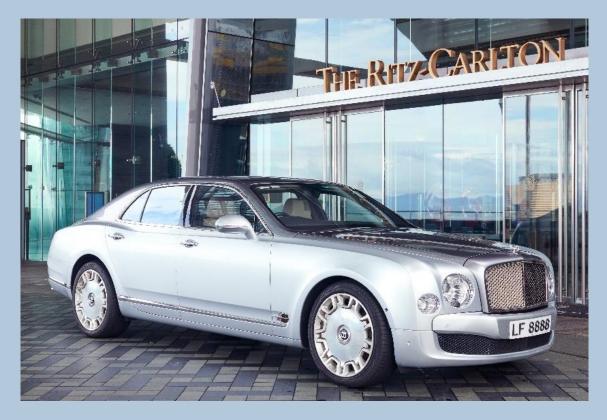

# Bentley Mulsanne

#### Prices:

Airport Transfer – Hotel <> Hong Kong International Airport HK\$ 2,300 per way

On-Hire

HK\$ 2,300 per hour (minimum 2 hours usage)

### Maximum Capacity:

Accommodates up to 3 passengers with 2 regular suitcases

- Regular size suitcase (28 inch): 49 x 29 x 75 cm
- Carry-on size suitcase (20 inch): 28 x 22 x 55 cm