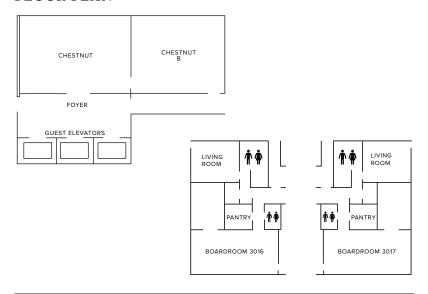

# CHESTNUT & SKYLINE BOARDROOMS

## ROOM DETAILS

Our intimate spaces provide an ideal setting for smaller groups. On the 13th floor, Chestnut offers an added dimension of privacy. While on the 30th floor, stunning views from the Skyline Boardrooms set the scene for impactful gatherings.

## FLOOR PLAN



## CAPACITY CHART

| Room Summary           | Chestnut | Chestnut B | Boardroom 3016 | Boardroom 3017 |
|------------------------|----------|------------|----------------|----------------|
| Size (sq ft)           | 630      | 375        | 450            | 450            |
| Dimensions (ft)        | 21 x 30  | 25 × 15    | 30 x 14        | 30 x 14        |
| Chandelier Height (ft) | 8        | 8          | 8              | 8              |
| Seating Capacities     |          |            |                |                |
| Reception              | 50       | =          | 20             | 20             |
| Banquet Rounds of 10   | 40       | -          | _              | _              |
| Theater                | 50       | -          | -              | -              |
| Conference