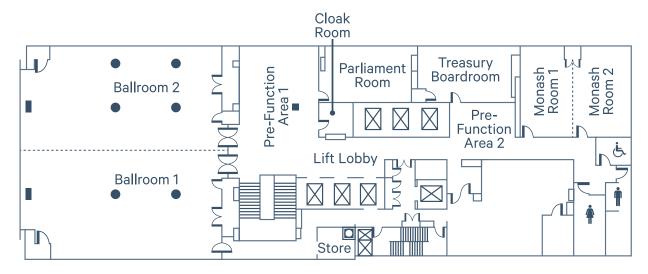

To find out more visit: marriott.com.au/loyalty.mi

|                           | AREA<br>SQ. M. | "CEILING<br>(M)" | THEATRE | OVAL<br>TABLES | CABARET | CLASSROOM | COCKTAIL | U SHAPE | HOLLOW<br>SQUARE | OPEN<br>BOARDROOM | CLOSED<br>BOARDROOM |
|---------------------------|----------------|------------------|---------|----------------|---------|-----------|----------|---------|------------------|-------------------|---------------------|
| Ballroom                  | 360            | 3.3              | 390     | 260            | 176     | 176       | 390      | 51      | 60               | 51                | 54                  |
| Ballroom I                | 181            | 3.3              | 222     | 130            | 96      | 63        | 230      | 48      | 48               | 45                | 42                  |
| Ballroom II               | 176            | 3.3              | 198     | 110            | 72      | 57        | 200      | 27      | 30               | 39                | 39                  |
| Parliament                | 44             | 2.7              | 63      | 30             | 24      | 24        | 50       | 24      | 24               | 21                | 21                  |
| Treasury                  | 45.4           | 2.7              | 58      | 30             | 24      | 24        | 50       | 24      | 24               | 21                | 21                  |
| Monash                    | 86             | 2.7              | 120     | 50             | 40      | 45        | 120      | 30      | 36               | 27                | 27                  |
| Monash I                  | 41             | 2.7              | 48      | 20             | 16      | 18        | 50       | 15      | 24               | 15                | 15                  |
| Monash II                 | 44             | 2.7              | 48      | 20             | 16      | 18        | 50       | 15      | 24               | 15                | 15                  |
| Little Collins<br>Kitchen |                | 2.7              | -       | 85             | -       | -         | 150      |         |                  |                   |                     |
| Terrace Bar               | 182            |                  | -       | _              | -       | -         | 120      |         |                  |                   |                     |