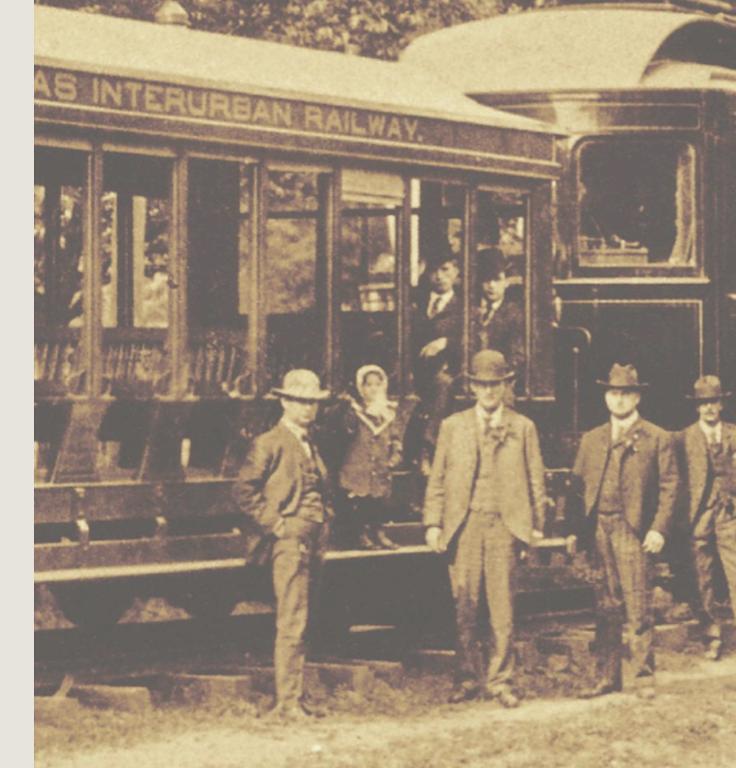

Photo courtesy of the Overland Park Historical Society

#### THE STORY OF 1906

A raging flood in May 1903, is credited with the founding of Overland Park. The widowed mother of William B. Strang asked him to leave his home on Park Avenue in New York City and come rescue her from the misery of the flood's aftermath. Strang made his way to Kansas City and took his mother down South to a farm owned by a friend.

Upon her arrival, she commented to her son how fresh the air smelled and how happy she was to get out of the grimy city. Her comment helped spark Strang's plan to build a park-like suburb there, with fresh air and no chance of flooding. By 1906 Strang had platted his new community of Overland Park and had also constructed an interurban rail line which would provide the new residents with reliable transportation north to downtown Kansas City and south to Olathe.