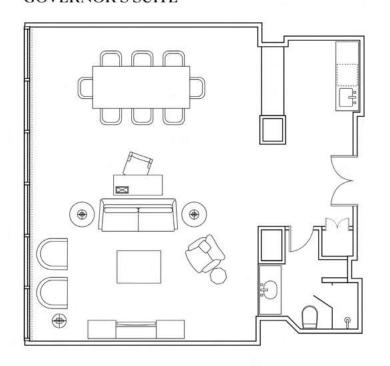

## **GOVERNOR'S SUITE**

#### **GOVERNOR'S SUITE**

876 sq ft | 11 Available

## Governor's Suite Highlights

- Luxurious, spacious suites located on floors 48 and 49 with expansive, floor-to-ceiling windows
- Complete separation between guest room and parlor; Some suites available with adjoining 2nd bedroom upon request
- Parlor includes a living room with sofa bed and chairs, wet bar and dining table with 8 chairs
- Accommodates hospitality for approximately 30 people
- Includes access to Club Lounge on 42nd floor with continental breakfast, snacks all day and afternoon hors d'oeuvres
- Guest room amenities include Sheraton Sweet Sleeper Bed®, terry cloth bathrobes, complimentary bottled water and WiFi
- Parlor measures 19' x 24'
- Bedroom measures 12' x 18'