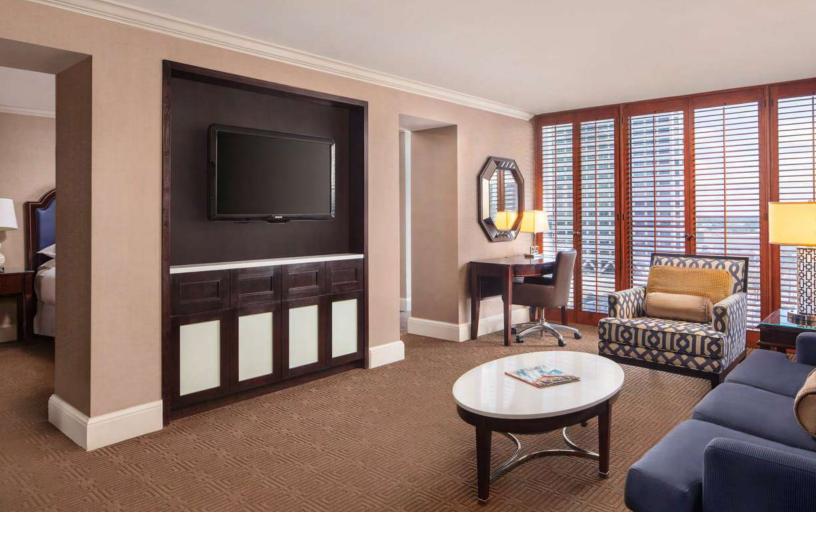

## **EXECUTIVE SUITE**

#### **EXECUTIVE SUITE**

702 sq ft | 40 Available

## **Executive Suite Highlights**

- Corner suites located on floors 9 49 with unbeatable views of the Mississippi River
- Second connecting guest room available
- Accommodates hospitality for approximately 6 8 people
- Parlor includes sitting area with sofa bed and chair and wet bar
- Includes access to Club Lounge on 42nd floor with continental breakfast, snacks all day and afternoon hors d'oeuvres
- Guest room amenities include Sheraton Sweet Sleeper Bed®, terry cloth bathrobes, complimentary bottled water and WiFi
- 11 Executive Suites available with showers
- Parlor measures 12'6" x 19'
- Bedroom measures 11' x 16'