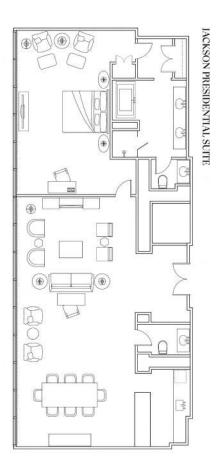

#### JACKSON PRESIDENTIAL SUITE

1,200 sq ft | 1 Available

#### Jackson Presidential Suite Highlights

- Expansive suite located on 49th floor with unbeatable views of the Mississippi River
- Complete separation between guest room and parlor; Second connecting guest room available upon request
- Accommodates hospitality for approximately 40 people and meeting for 6 8 people
- Parlor features include a living room with sofa and chairs, kitchen area, wet bar and dining table with 6 chairs
- 1.5 bathrooms with a Jacuzzi bathtub
- Includes access to Club Lounge on 42nd floor with continental breakfast, snacks all day and afternoon hors d'oeuvres
- Guest room amenities include Sheraton Sweet Sleeper Bed®, terry cloth bathrobes, complimentary bottled water and WiFi
- Parlor measures 30' x 24'
- Bedroom measures 22' x 24'