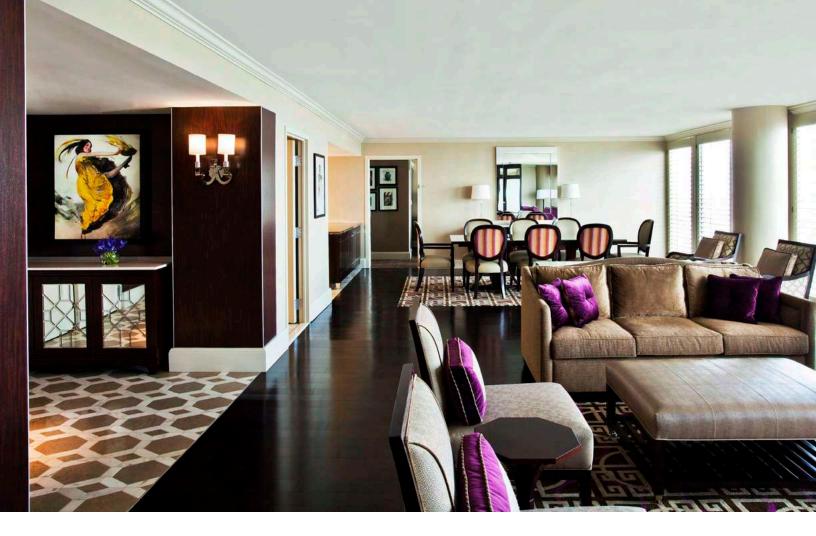

## **GOVERNOR'S SUITE**

#### **GOVERNOR'S SUITE**

876 sq ft | 11 Available

## Governor's Suite Highlights

- Luxurious, spacious suites located on floors 48 and 49 with expansive, floor-to-ceiling windows
- Complete separation between guest room and parlor; Some suites available with adjoining 2nd bedroom upon request
- Parlor includes a living room with sofa bed and chairs, wet bar and dining table with 8 chairs
- Accommodates hospitality for approximately 30 people
- Includes access to Club Lounge on 42nd floor with continental breakfast, snacks all day and afternoon hors d'oeuvres
- Guest room amenities include Sheraton Sweet Sleeper Bed®, terry cloth bathrobes, complimentary bottled water and WiFi
- Parlor measures 19' x 24'
- Bedroom measures 12' x 18'