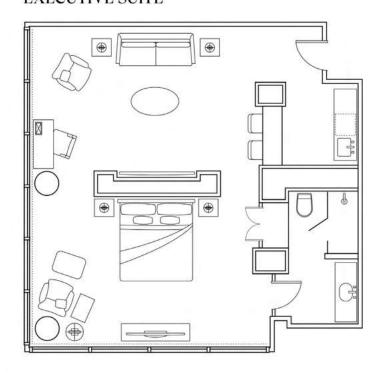

## **EXECUTIVE SUITE**

#### **EXECUTIVE SUITE**

702 sq ft | 40 Available

## **Executive Suite Highlights**

- Corner suites located on floors 9 49 with unbeatable views of the Mississippi River
- Second connecting guest room available
- Accommodates hospitality for approximately 6 8 people
- Parlor includes sitting area with sofa bed and chair and wet bar
- Includes access to Club Lounge on 42nd floor with continental breakfast, snacks all day and afternoon hors d'oeuvres
- Guest room amenities include Sheraton Sweet Sleeper Bed®, terry cloth bathrobes, complimentary bottled water and WiFi
- 11 Executive Suites available with showers
- Parlor measures 12'6" x 19'
- Bedroom measures 11' x 16'