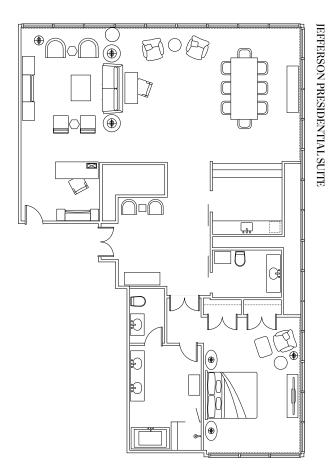

#### JEFFERSON PRESIDENTIAL SUITE

1,110 sq ft | 1 Available

#### Jefferson Presidential Suite Highlights

- Corner suite located on 49th floor with unbeatable views of the Mississippi River
- Complete separation between guest room and parlor; Second connecting guest room available upon request
- Accommodates hospitality for approximately 40 people and meeting for 8 10 people
- Parlor features include a living room with sofa and chairs, kitchen area, wet bar and dining table with 8 chairs
- 1.5 bathrooms with a Jacuzzi bathtub
- Includes access to Club Lounge on 42nd floor with continental breakfast, snacks all day and afternoon hors d'oeuvres
- Guest room amenities include Sheraton Sweet Sleeper Bed®, terry cloth bathrobes, complimentary bottled water and WiFi
- Parlor measures 39' x 19'6"
- Bedroom measures 14'6" X 19'6"