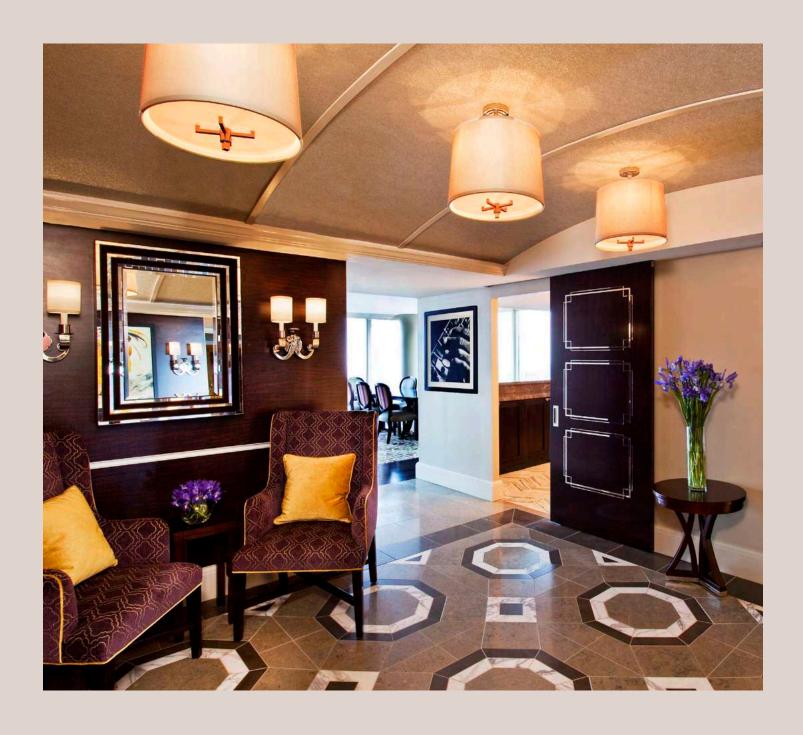

## **EXECUTIVE SUITE**

#### **EXECUTIVE SUITE**

702 sq ft | 40 Available

## **Executive Suite Highlights**

- Corner suites located on floors 9 49 with unbeatable views of the Mississippi River
- Second connecting guest room available
- Accommodates hospitality for approximately 6 8 people
- Parlor includes sitting area with sofa bed and chair and wet bar
- Includes access to Club Lounge on 42nd floor with continental breakfast, snacks all day and afternoon hors d'oeuvres
- Guest room amenities include Sheraton Sweet Sleeper Bed®, terry cloth bathrobes, complimentary bottled water and WiFi
- 11 Executive Suites available with showers
- Parlor measures 12'6" x 19'
- Bedroom measures 11' x 16'