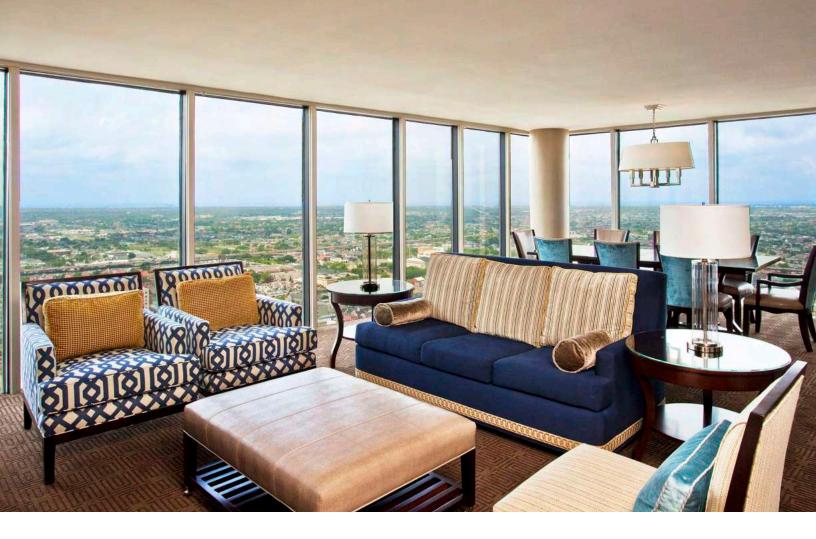

## **GOVERNOR'S SUITE**

#### **GOVERNOR'S SUITE**

876 sq ft | 11 Available

## Governor's Suite Highlights

- Luxurious, spacious suites located on floors 48 and 49 with expansive, floor-to-ceiling windows
- Complete separation between guest room and parlor; Some suites available with adjoining 2nd bedroom upon request
- Parlor includes a living room with sofa bed and chairs, wet bar and dining table with 8 chairs
- Accommodates hospitality for approximately 30 people
- Includes access to Club Lounge on 42nd floor with continental breakfast, snacks all day and afternoon hors d'oeuvres
- Guest room amenities include Sheraton Sweet Sleeper Bed®, terry cloth bathrobes, complimentary bottled water and WiFi
- Parlor measures 19' x 24'
- Bedroom measures 12' x 18'