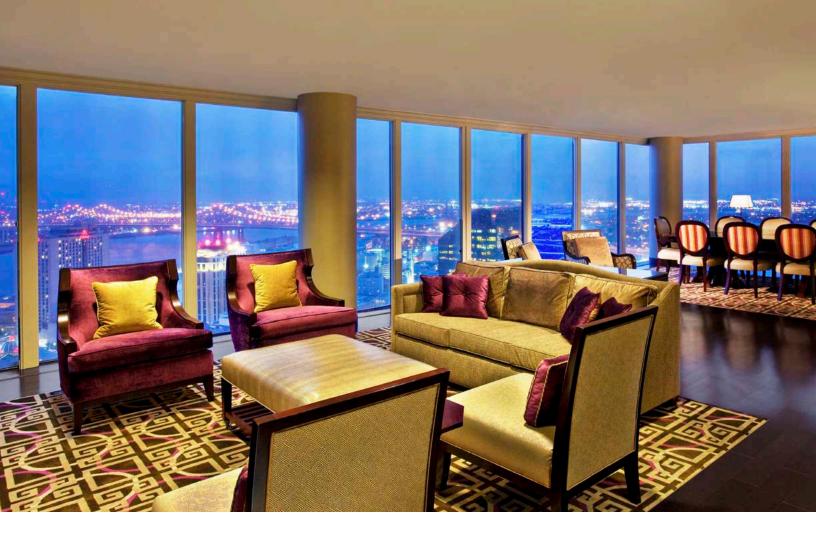

#### JACKSON PRESIDENTIAL SUITE

1,200 sq ft | 1 Available

#### Jackson Presidential Suite Highlights

- Expansive suite located on 49th floor with unbeatable views of the Mississippi River
- Complete separation between guest room and parlor; Second connecting guest room available upon request
- Accommodates hospitality for approximately 40 people and meeting for 6 8 people
- Parlor features include a living room with sofa and chairs, kitchen area, wet bar and dining table with 6 chairs
- 1.5 bathrooms with a Jacuzzi bathtub
- Includes access to Club Lounge on 42nd floor with continental breakfast, snacks all day and afternoon hors d'oeuvres
- Guest room amenities include Sheraton Sweet Sleeper Bed®, terry cloth bathrobes, complimentary bottled water and WiFi
- Parlor measures 30' x 24'
- Bedroom measures 22' x 24'