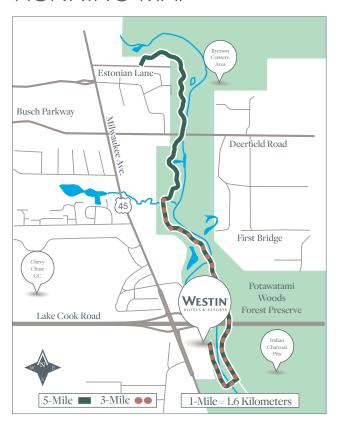

## WESTIN WORKOUT RUNNING MAP

The Westin Chicago North Shore 601 N. Milwaukee Avenue Wheeling IL, 60090 847.777.6500 | westinnorthshore.com

## 3 mile route

- Exit the hotel and turn left. Run on the sidewalk along the side of the hotel, heading south.
- Turn left at the edge of the hotel. Follow the sidewalk beside the pond until you come to a fence.
- 3. Turn right, and follow the sidewalk south until the fence ends.
- At the end of the sidewalk, you'll see a footpath heading into the Potawatami Woods Forest Preserve. Follow the footpath left into the Potawatami Woods.
- 5. The path eventually crosses two bridges; after the second bridge, there is a sharp bend to the right. Turn around at the sharp right-hand bend and retrace your steps to the hotel.

## 5 mile route

- 1. Follow steps 1 through 5, above.
- Follow the footpath to the intersection with Estonian Lane, then turn around and retrace your steps to the hotel.

Disclaimer Notice: As a courtesy to our guests the attached running/walking course map identifies distances and routes created by using an independent outside mapping source. This map was not created by the Hotel. The identified routes are on City public streets and ways. As the Hotel has no direct or indirect control over public areas we urge you to use common sense for your own safety and security. The Hotel in no way gurantees the safety or condition of the identified routes. Use of this map is at your own risk. Please observe all rules and posted signs and warnings, including traffic signals.