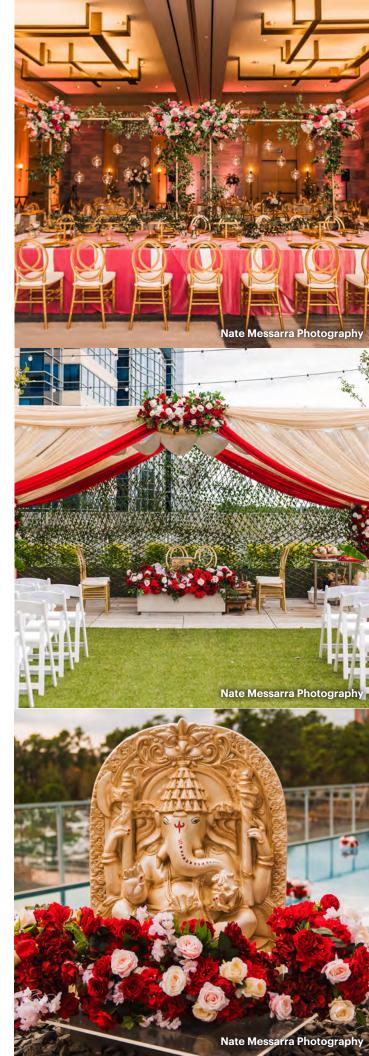

#### Ceremony Space

#### \$2,850+

Available for a three hour event time. 4 hour set up time. 1 hour tear down time. Additional rental fees may apply.

- Staging
- Theater-style seating
- Gift table
- Water station

Bridal Ready Room and Prayer Room available at an additional fee.