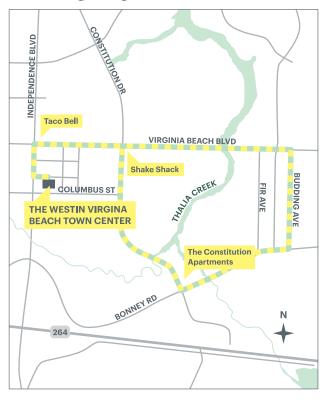

## THE WESTIN VIRGINA BEACH TOWN CENTER

4535 Commerce Street, Virginia Beach, VA 23462 T 757 557 0550

#### 3-MILE ROUTE

- Make a left out of the hotel entrance
- 2. Turn right onto Independence Blvd
- 3. Turn right at Taco Bell onto Virginia Beach Blvd
- 4. Make a right onto N Budding Ave
- 5. Turn right onto Bonnev Rd
- Follow Bonney Rd, make a right onto Constitution Dr. at the Constitution Apartments
- 7. Turn left at Shake Shack onto Virginia Beach Blvd
- 8. Turn left onto Independence Blvd
- 9. Turn left onto Bank St
- 10. Turn right onto Market St
- 11. Turn right onto Commerce St, arriving back at the hotel

### 5-MILE ROUTE

- 1. Make a left out of the hotel entrance
- 2. Turn right onto Independence Blvd
- 3. Turn right at Taco Bell onto Virginia Beach Blvd
- 4. Make a right onto N Budding Ave
- 5. Turn right onto Bonney Rd
- Follow Bonney Rd, make a right onto Constitution Dr. at the Constitution Apartments
- Turn around at Shake Shack on Virginia Beach Blvd and retrace steps back to the hotel