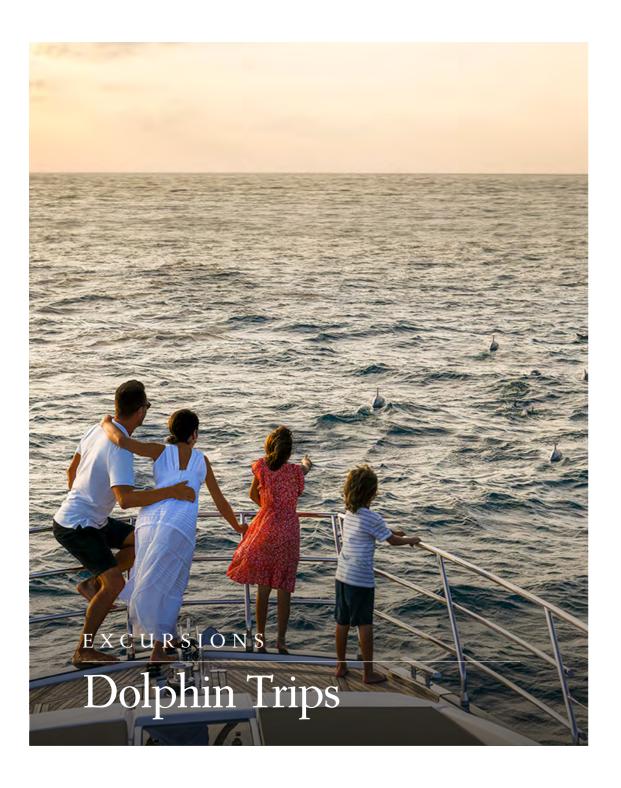

# TRAVEL AROUND DHAALU ATOLL & SPOT DOLPHINS PRANCING IN THE BLUE WATER

USD

#### **Dolphin Exploration**

105

Trip is conducted on Dhoni with a maximum of 20 persons Available on Tuesday and Friday from 16:00 to 17:30

Private Dolphin Exploration (Dhoni)

1.5 Hours | 675

Price includes 1-6 persons

Extra Guest Per Person

105

Available every day on request

Private Dolphin Exploration (Speed Boat)

1.5 Hours | 450

Price includes 1-4 persons

Please note that these dolphins are in their natural wild habitat and although the boat crew and captain will do their best to find dolphins, encountering them cannot be guaranteed