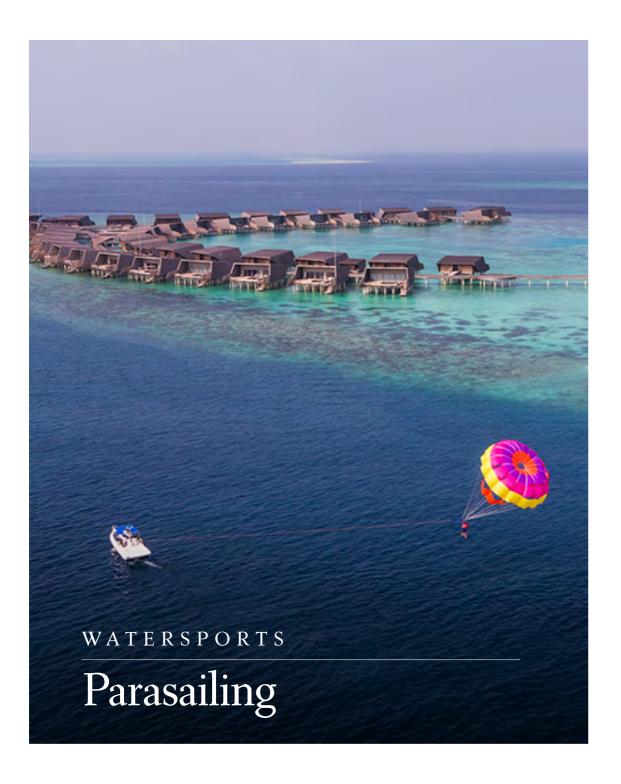

#### TOUCH THE SKY

|                                                                                           | USD |
|-------------------------------------------------------------------------------------------|-----|
| Single 15 Minutes                                                                         | 140 |
| Tandem 15 Minutes (Max total weight 120kg)                                                | 240 |
| Accompanying Passenger                                                                    | 35  |
| Available on Tuesday, Thursday and Saturday from 11:30 to 13:00                           |     |
| Available on Monday, Wednesday and Friday from 14:30 to 16:00                             |     |
| Private Parasailing                                                                       | 570 |
| Price includes 2 persons                                                                  |     |
| Extra Guest Per Person                                                                    | 140 |
| This activity is weather dependent, we will reconfirm one hour prior to your booking time |     |
|                                                                                           |     |

Available every day on request (Between 9:00 to 17:00)