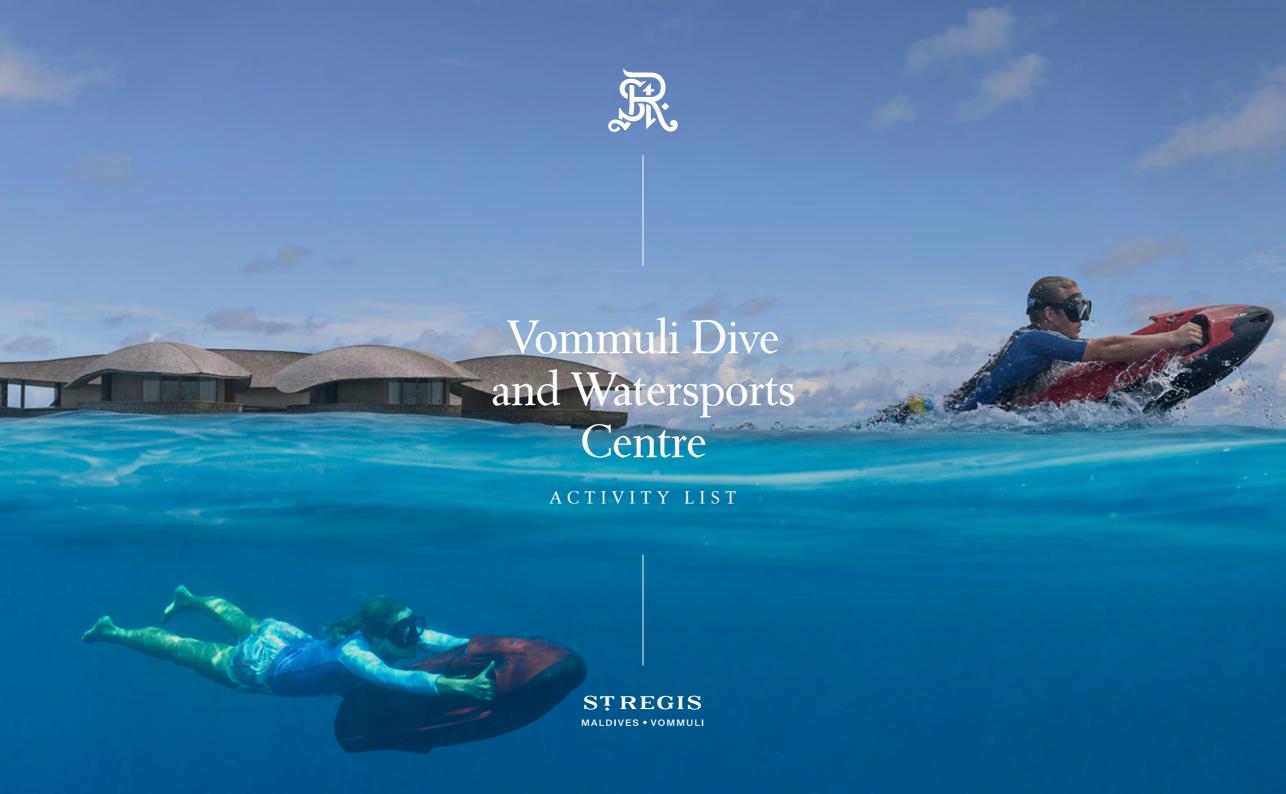

SCUBA DIVING

# Underwater World

|                                                                                                            | US      |
|------------------------------------------------------------------------------------------------------------|---------|
| Single Dive                                                                                                | 9       |
| 6-11 Dives                                                                                                 | 8       |
| 12 or More Dives                                                                                           | 8       |
| Single Dive Boat Fee                                                                                       | 3       |
| Double Dive Boat Fee                                                                                       | 6       |
| Scuba Refresher                                                                                            | 19      |
| Mandatory for certified divers who haven't dived for or divers who do not have proof (dive log) of dive wi |         |
| Diving prices are quoted per dive & per person                                                             |         |
| EQUIPMENT RENTAL Full Set                                                                                  | US<br>2 |
| One Item                                                                                                   | 2       |
|                                                                                                            |         |
| BCD / Regulator / Wetsuit / Computer                                                                       |         |
| Night Dive Supplement                                                                                      | 4       |
| Torch - Including Backup                                                                                   | I       |
| For Excursions only                                                                                        |         |
| GoPro Rental                                                                                               | Ç       |
| For Excursions only                                                                                        |         |
|                                                                                                            |         |
| 15 Liters Cylinder                                                                                         | ]       |