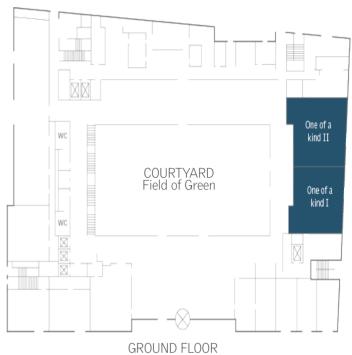

#### UNIQUE EXPERIENCES

The grand "One of a Kind" ballroom with separate foyer awaits its guests with a magnificent atmosphere and mood. You can leave through a door that leads out onto a green patio with a central fountain. Just start your party there or let your thoughts take a break in the fresh air. An Éclair or pretzels? Enjoy with a coffee or traditional Bavarian "Mass" (pint) of beer. Guests can either "escape" from meetings or the next dance and spend a few relaxing minutes outdoors.

N 48° 8′ E 11° 33″ **DESTINATION UNLOCKED** 

| MEETING ROOM        | SQM | DIMENSIONS (m) | HEIGHT | BANQUET | THEATRE | BOARD ROOM | COCKTAIL | CLASS ROOM | U-SHAPE |
|---------------------|-----|----------------|--------|---------|---------|------------|----------|------------|---------|
| One of a kind I     | 112 | 11,2 x 10      | 3,25   | 50      | 70      | 28         | 100      | 50         | 24      |
| One of a kind II    | 112 | 11,2 x 10      | 3,25   | 50      | 70      | 28         | 100      | 50         | 24      |
| One of a kind       | 224 | 22,4 x 10      | 3,25   | 120     | 180     | 54         | 220      | 140        | 50      |
| A new perspective   | 98  | 11 x 8,4       | 2,5    | 40      | 60      | 28         | 80       | 40         | 24      |
| Spirit of discovery | 100 | 11,3 x 8,4     | 2,5    | 40      | 60      | 28         | 80       | 40         | 24      |
| On the go           | 86  | 9,3 x 8,4      | 2,5    | 30      | 50      | 26         | 70       | 32         | 22      |
| Eyes wide open      | 32  | 7 x 4,5        | 2,5    | 10      | 15      | 12         | 20       | 12         | 10      |
| Sparkling moments   | 17  | 4 x 4,25       | 2,5    |         |         | 4          |          |            |         |
| Creativity in mind  | 27  | 6,35 x 4,3     | 2,5    |         |         | 8          |          |            |         |
| A touch of chic     | 27  | 6,35 x 4,3     | 2,5    |         |         | 8          |          |            |         |