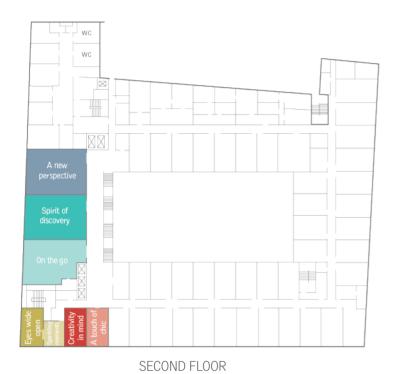

N 48° 8′ E 11° 33″ **DESTINATION UNLOCKED** 

| MEETING ROOM        | SQM | DIMENSIONS (m) | HEIGHT | BANQUET | THEATRE | BOARD ROOM | COCKTAIL | CLASS ROOM | U-SHAPE |
|---------------------|-----|----------------|--------|---------|---------|------------|----------|------------|---------|
| One of a kind I     | 112 | 11,2 x 10      | 3,25   | 50      | 70      | 28         | 100      | 50         | 24      |
| One of a kind II    | 112 | 11,2 x 10      | 3,25   | 50      | 70      | 28         | 100      | 50         | 24      |
| One of a kind       | 224 | 22,4 x 10      | 3,25   | 120     | 180     | 54         | 220      | 140        | 50      |
| A new perspective   | 98  | 11 x 8,4       | 2,5    | 40      | 60      | 28         | 80       | 40         | 24      |
| Spirit of discovery | 100 | 11,3 x 8,4     | 2,5    | 40      | 60      | 28         | 80       | 40         | 24      |
| On the go           | 86  | 9,3 x 8,4      | 2,5    | 30      | 50      | 26         | 70       | 32         | 22      |
| Eyes wide open      | 32  | 7 x 4,5        | 2,5    | 10      | 15      | 12         | 20       | 12         | 10      |
| Sparkling moments   | 17  | 4 x 4,25       | 2,5    |         |         | 4          |          |            |         |
| Creativity in mind  | 27  | 6,35 x 4,3     | 2,5    |         |         | 8          |          |            |         |
| A touch of chic     | 27  | 6,35 x 4,3     | 2,5    |         |         | 8          |          |            |         |