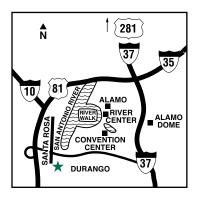

## **Directions**

From San Antonio International Airport (SAT): South on Hwy. 281 to I-35 South. Exit at 155B (Frio Street/Durango). Go straight at the stoplight (east) to the intersection of Durango and Santa Rosa.