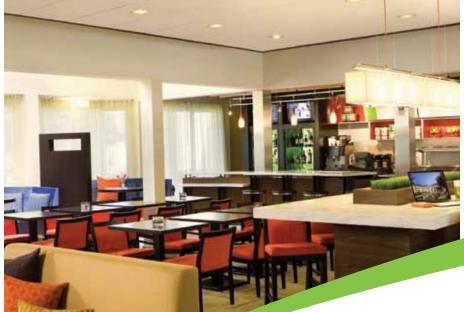

Enjoy everything San Antonio has to offer at our Courtyard by Marriott® San Antonio Downtown/Market Square. Inside our new state-of-the-art lobby, sample the healthy food and beverage choices in *The Bistro - Eat. Drink. Connect*®, or kick back with free Wi-Fi and easy access to the latest news and weather conditions via our interactive GoBoard®. When you're ready to roll, you're less than a mile from the River Walk, Rivercenter Mall, King William Historic District, the Blue Star Arts Complex and the Alamo. Or get down to business in our two meeting rooms providing nearly 1,200 square feet of meeting space. We also offer a well-equipped fitness center, outdoor pool, whirlpool and free parking.

## **Facilities & Services**

Committed to a smoke-free environment • 2 meeting rooms • Nearly 1,200 square feet of meeting space; maximum seating capacity for 44 guests • Catering and audiovisual equipment available • Full-service business center • Overnight delivery and pickup service • Complimentary on-site parking • The Bistro • The Market, open 24/7 •